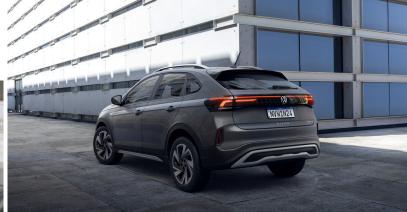

## Highline

- 1.0 TSI, 116 HP
- 6 speed automatic transmission
- 17" Alloy wheels
- Keyless entry & push button start
- · VW Digital Cockpit Pro
- Multi-function steering wheel (leather wrapped)
- · LED headlamps with DRL and LED tail lights
- · Shift paddles on steering wheel
- 10" Infotainment Display (Apple Car Play and Android Auto)
- · Wireless phone charger
- Climatronic® air conditioning
- Park distance control front and rear
- Adaptive cruise control (ACC)
- Auto emergency braking front assist
- Additional chrome inserts
- Seats in leather trim
- Auto-dimming interior rearview mirror
- Light and rain sensor
- Silver roof rails
- Ext. mirrors power adjustable and folding
- · Glove compartment with cooling system

## Outfit

- Darkened 17" Alloy wheels
- Black painted roof
- · Black roof rails
- Black mirror caps
- Black Outfit badging
- · Outfit interior pack