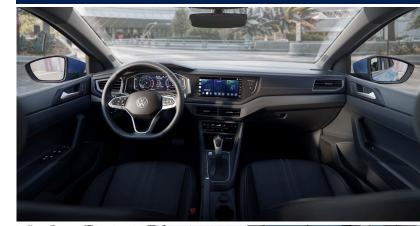

## Highline

- 1.0 TSI, 116 HP
- 6 speed automatic transmission
- 17" Alloy wheels
- Keyless entry & push button start
- · VW Digital Cockpit Pro
- Multi-function steering wheel (leather wrapped)
- · LED headlamps with DRL and LED tail lights
- · Shift paddles on steering wheel
- 10" Infotainment Display (Apple Car Play and Android Auto)
- · Wireless phone charger
- Climatronic® air conditioning
- Park distance control front and rear
- Adaptive cruise control (ACC)
- Auto emergency braking front assist
- Additional chrome inserts
- Seats in leather trim
- Auto-dimming interior rearview mirror
- Light and rain sensor
- Silver roof rails
- Ext. mirrors power adjustable and folding
- · Glove compartment with cooling system