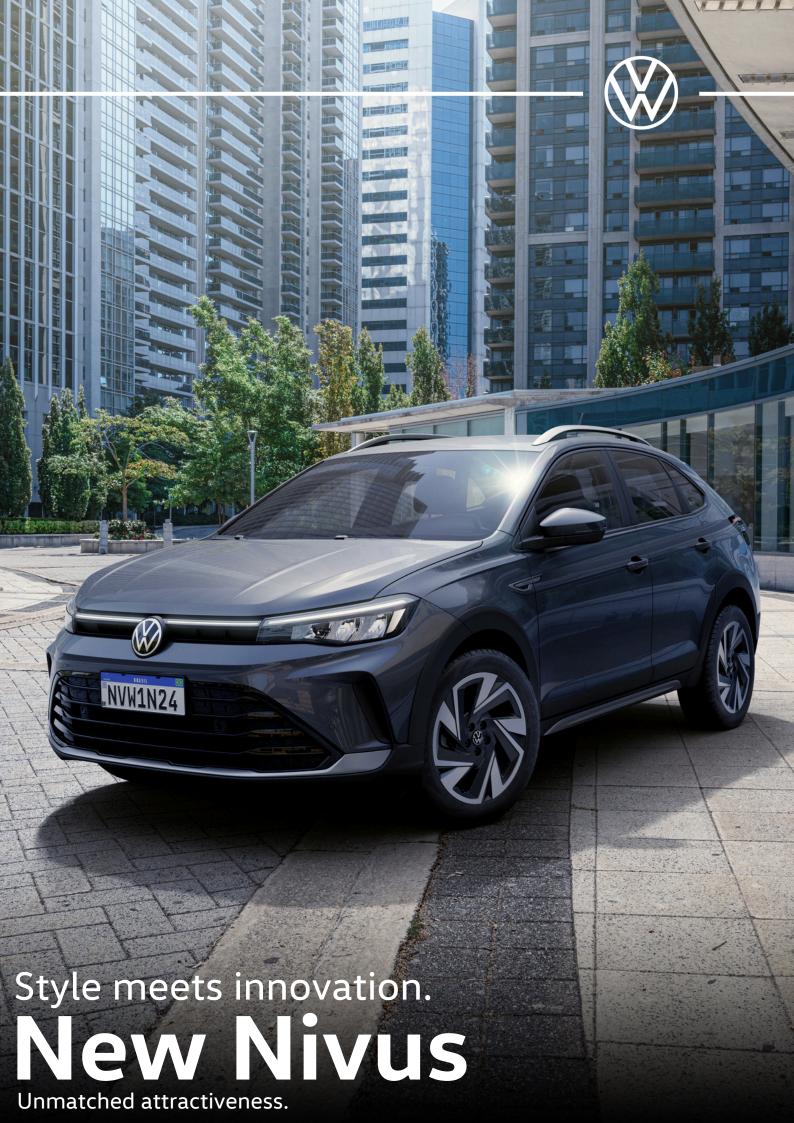

## Highline

- 1.0 TSI, 116 HP
- 6 speed automatic transmission
- 17" Alloy wheels
- Keyless entry & push button start
- · VW Digital Cockpit Pro
- Multi-function steering wheel (leather wrapped)
- · LED headlamps with DRL and LED tail lights
- · Shift paddles on steering wheel
- 10" Infotainment Display (Apple Car Play and Android Auto)
- · Wireless phone charger
- Climatronic® air conditioning
- Park distance control front and rear
- Adaptive cruise control (ACC)
- Auto emergency braking front assist
- Additional chrome inserts
- Seats in leather trim
- Auto-dimming interior rearview mirror
- Light and rain sensor
- Silver roof rails
- Ext. mirrors power adjustable and folding
- · Glove compartment with cooling system

## Outfit

- Darkened 17" Alloy wheels
- Black painted roof
- · Black roof rails
- Black mirror caps
- Black Outfit badging
- · Outfit interior pack