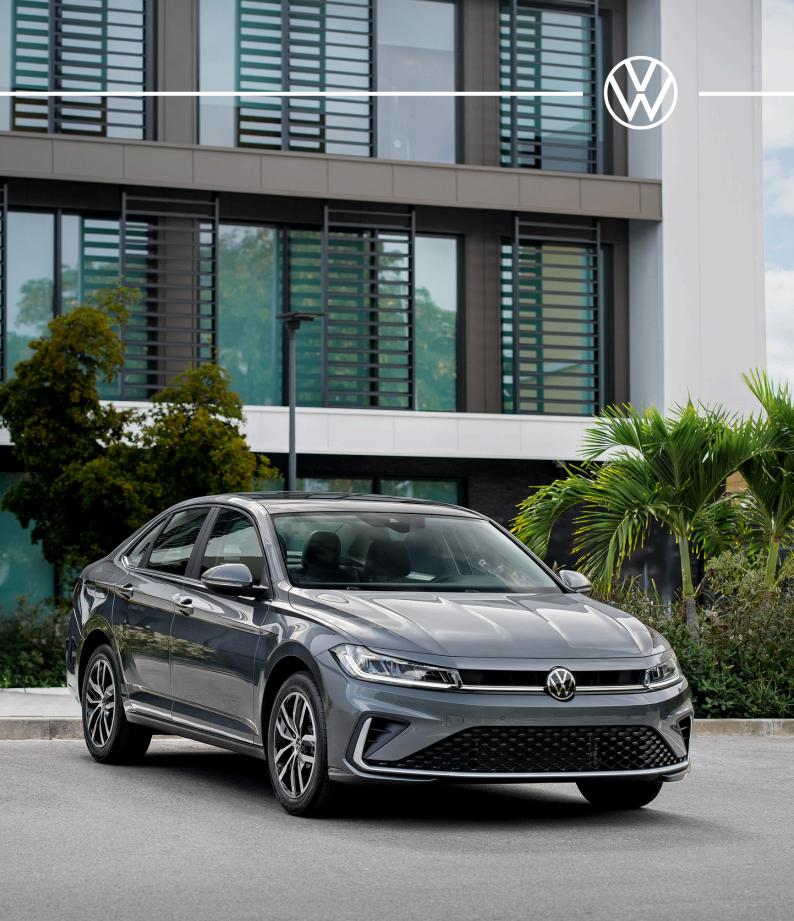

Precision in motion.

# New Jetta

Dynamic performance meets elegance.



## **Features**

#### **Trendline**

- 1.4 TSI, 150 HP
- 6 speed automatic transmission
- 16" Alloy wheels
- · Keyless entry & push button start
- · LED headlamps with DRL and LED tail lights
- · Alarm system with interior monitoring
- · Leaving- and coming home function
- VW Digital Cockpit
- · Auto dimming rearview mirror
- 8" Infotainment Display (Apple Car Play)
- Driver profile select
- · Cloth interior and seats
- Climatronic® dual-zone air conditioning
- Park distance control (front and rear)
- · Rearview camera
- · Light and rain sensor



- 17" Highline alloy wheels
- Panoramic roof
- Exterior chrome styling pack
- VW Digital Cockpit Pro
- 10" infotainment display (Apple Car Play)
- Multi-color interior am