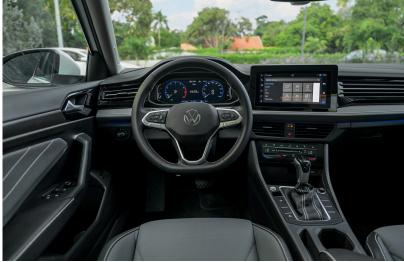

#### **Trendline**

- 1.4 TSI, 150 HP
- 6 speed automatic transmission
- 16" Alloy wheels
- · Keyless entry & push button start
- · LED headlamps with DRL and LED tail lights
- · Alarm system with interior monitoring
- · Leaving- and coming home function
- VW Digital Cockpit
- · Auto dimming rearview mirror
- 8" Infotainment Display (Apple Car Play)
- Driver profile select
- · Cloth interior and seats
- Climatronic® dual-zone air conditioning
- Park distance control (front and rear)
- · Rearview camera
- · Light and rain sensor

- 17" Highline alloy wheels
- Panoramic roof
- Exterior chrome styling pack
- VW Digital Cockpit Pro
- 10" infotainment display (Apple Car Play)
- Multi-color interior ambient lighting
- · High beam control light assist
- Highline full leather interior (perforated)
- Active climate front seats
- · Electrically adjustable driver seat with memory function
- Fatigue detection and post collision brake system
- Cruise control
- Blind spot monitoring