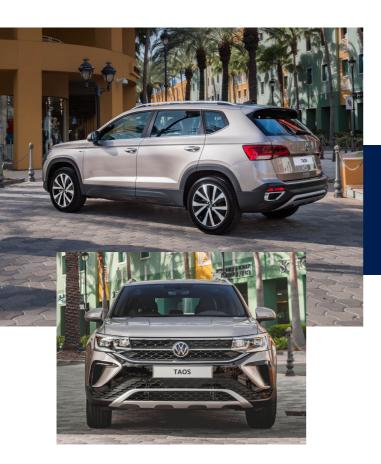

# Features.

#### Comfortline

- 1.4 TSI, 150 HP
- 6 speed automatic transmission
- 18" Alloy wheels
- LED headlamps
- Start-stop system with regenerative braking
- Keyless entry & push button start
- VW Digital Cockpit
- 10" Infotainment Display (VW Play, Apple Car Play)
- Rearview camera
- Park distance control front and rear
- Cruise control
- Climatronic® dual-zone air conditioning

### Highline

- 6 speed automatic transmission
- 18" diamond design wheels with black inserts
- Full LED lights including curving + front grille strip
- Silver roof rails
- Sport bumpers
- Electric folding mirrors
- Blind spot monitor with rear traffic alert
- Chrome exterior moldings
- Autonomous brake with front assist
- VW Digital Cockpit Pro
- 10" Infotainment Display (VW Play, Apple Car Play)
- Driver seat electrically adjustable
- Vienna leather seats
- Customizable interior ambient lighting
- Adaptive cruise control
- Pedestrian protection monitoring
- High beam control light assist

## Highline Plus

- 1.4 TSI, 150 HP
- 6 speed automatic transmission
- Panoramic sunroof