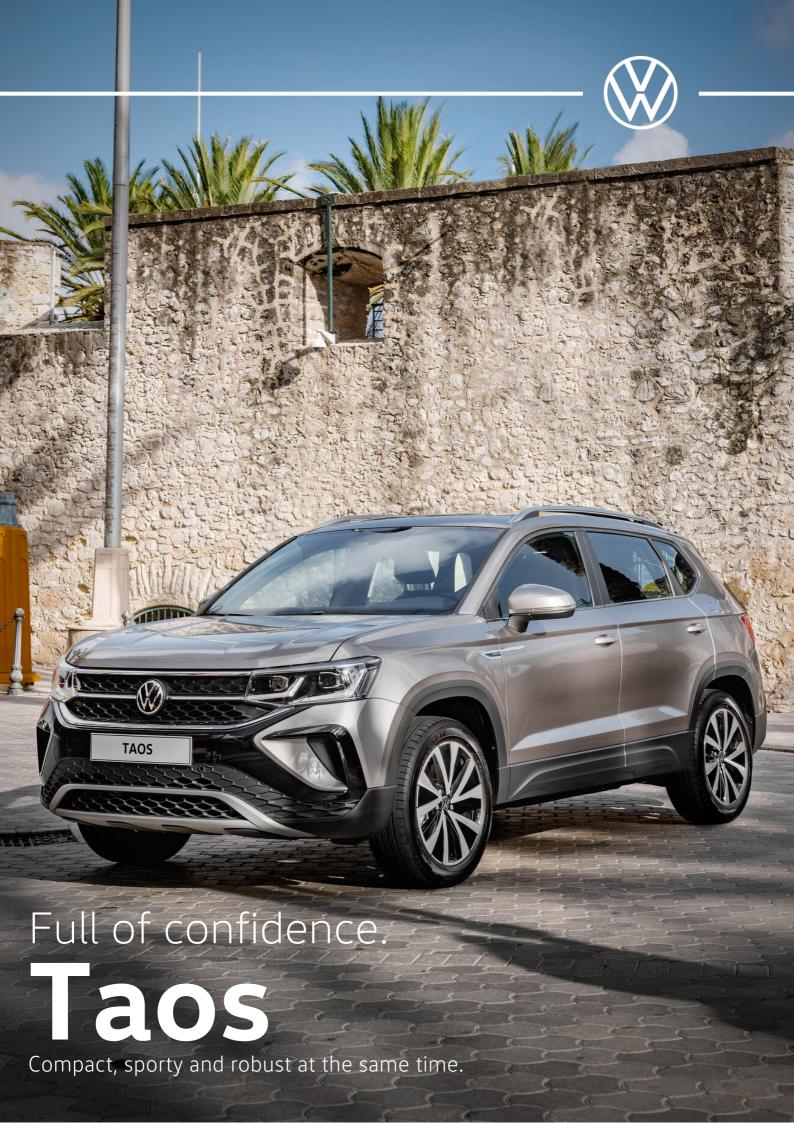

# Features.

#### Comfortline

- 1.4 TSI, 150 HP
- 6 speed automatic transmission
- 18" Alloy wheels
- LED headlamps
- Start-stop system with regenerative braking
- Keyless entry & push button start
- VW Digital Cockpit
- 10" Infotainment Display (VW Play, Apple Car Play)
- Rearview camera
- Park distance control front and rear
- Cruise control
- Climatronic® dual-zone air conditioning

### Highline

- 6 speed automatic transmission
- 18" diamond design wheels with black inserts
- Full LED lights including curving + front grille strip
- Silver roof rails
- Sport bumpers
- Electric folding mirrors
- Blind spot monitor with rear traffic alert
- Chrome exterior moldings
- Autonomous brake with front assist
- VW Digital Cockpit Pro
- 10" Infotainment Display (VW Play, Apple Car Play)
- Driver seat electrically adjustable
- Vienna leather seats
- Customizable interior ambient lighting
- Adaptive cruise control
- Pedestrian protection monitoring
- High beam control light assist

## Highline Plus

- 1.4 TSI, 150 HP
- 6 speed automatic transmission
- Panoramic sunroof