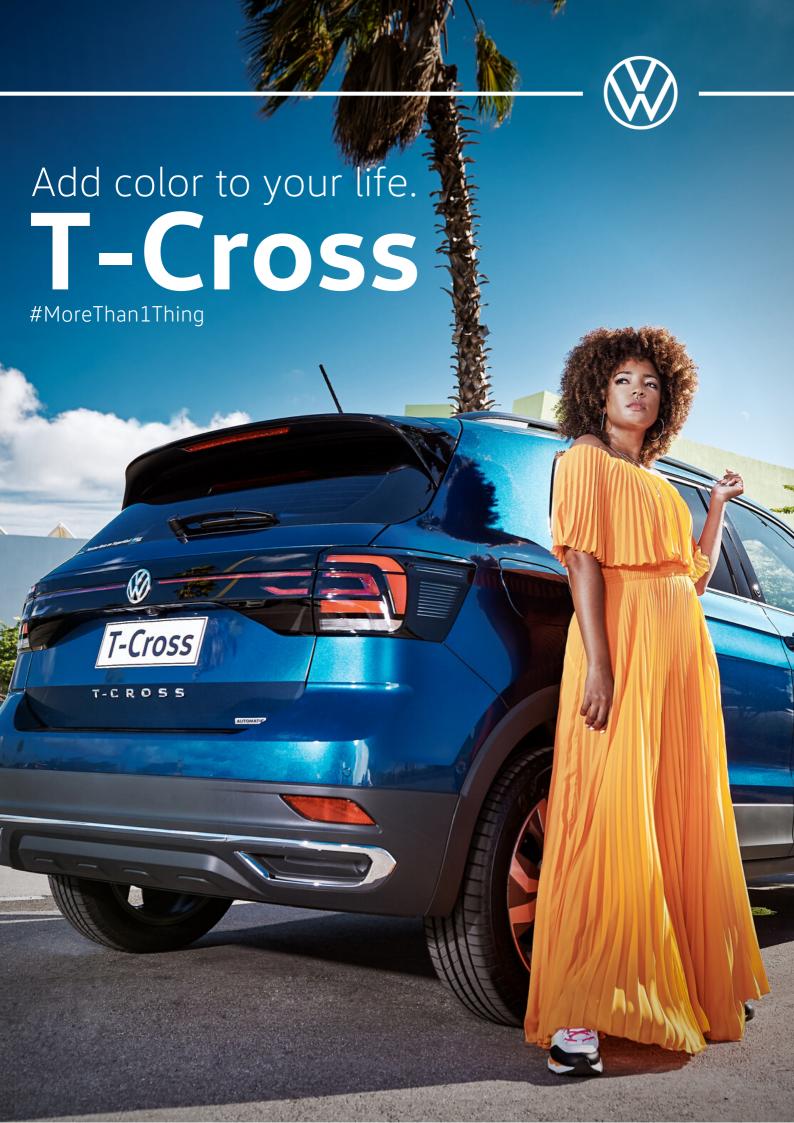

# Features.

## **Trendline**

- 1.0 TSI, 116 HP
- 6 speed automatic transmission
- 17" Alloy wheels
- Halogen headlamps with separate LED DRL and tail lights
- Fog lamps with cornering light
- Electric foldable exterior mirror
- Black roof rails
- Hill hold control
- Multi-collision brake
- Power lock doors with remote control and alarm
- Multi-function steering wheel
- VW Digital Cockpit
- 6.5" Infotainment Display with Bluetooth, SD Card, USB
- Apple Car Play
- Rear seat with 60/40 split foldable
- Cloth interior
- Climatic air conditioning
- Side and front airbags
- Rearview camera
- Park distance control front and rear

#### Comfortline

- 1.0 TSI, 116 HP
- 6 speed automatic transmission
- 17" Alloy wheels
- Full LED headlamps LED and tail lights
- Front grille (glossy black with chrome inserts)
- Keyless entry & push button start
- Multi-function steering wheel (leather wrapped)
- Shift paddles on steering wheel
- Cruise control
- 10" Infotainment Display (VW Play, Apple Car Play)
- Beats premium sound
- LED ambient lighting
- Climatronic® air conditioning
- Park assist
- Wireless phone charger

## Highline

- 1.0 TSI, 116 HP
- 6 speed automatic transmission
- Silver roof rails
- Additional chrome inserts
- Panoramic sunroof
- VW Digital Cockpit Pro
- Coming and leaving home function
- Auto-dimming interior mirror
- Light and rain sensor
- Seats in leather trim

# Colors.

**Norway Blue** 

Ninja Black

Sunset Red

**Platinum Grey** 

Namibia Bronze

\*Disclaimer = all information on this flyer is provided in good faith. However, we make no representation or warranty of any kind, express or implied, regarding the accuracy, adequacy, validity, reliability, availability, or completeness of any information.