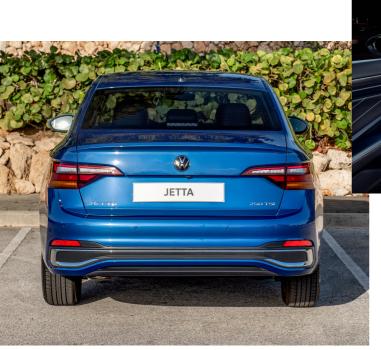

ome function •
- Cloth interior and seats
- . Auto midding rear view mirror
- Alarm system with interior monitoring
- 8" infotainment display •
- Clima-tronic dual zone air conditioning •
- Driver profile select
- Multi-function steering wheel
- App connect/ mirror link
- Park distance control (front and rear)
- Rearview camera

### Highline

- 1.4 TSI, 150 HP
- 6 speed automatic transmission
- 17" Highline alloy wheels
- Panoramic roof
- Fog Lamps
- Active LED headlamps
- VW Digital Cockpit Pro
- 10" infotainment display VW Play
- Customizable interior ambient lighting
- High beam control light assist

- Highline full leather interior (perforated) •
- Active climate front seats
- Electrically adjustable driver seat with memory function
- Fatigue detection and post collision brake system



## Colors.





Scan for more information about the Volkswagen Jetta.

\*Disclaimer = all information on this flyer is provided in good faith. However, we make no representation or warranty of any kind, express or implied, regarding the accuracy, adequacy, validity, reliability, availability, or completeness of any information.

Volkswagen Curaçao Seru Loraweg z/n, 844 4444, sales@volkswagen.cw

#### Follow us on social media



(f) (i) vwcuracao www.volkswagen.cw