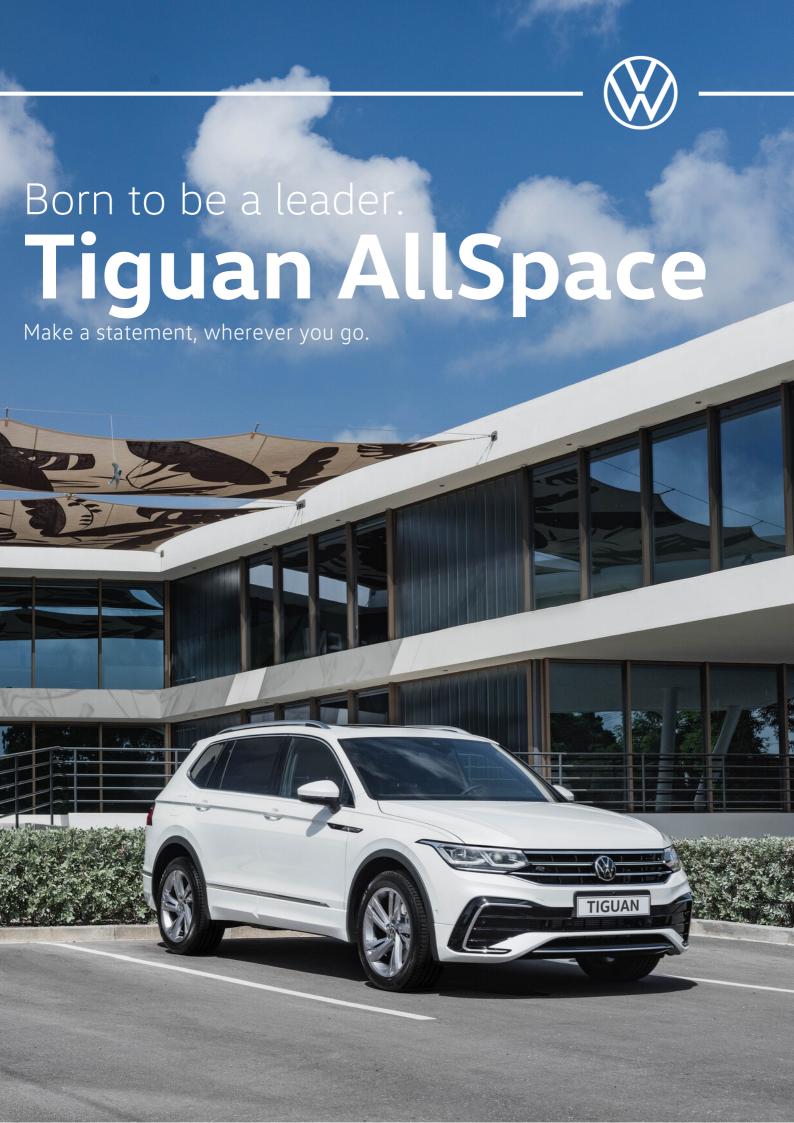

## Features.

### Life

- 2.0 TSI, 185 HP
- 4Motion 8 speed automatic transmission
- 18" Alloy wheels (silver)
- LED headlamps
- Silver roof rails
- · Electric tailgate
- Exterior mirrors electrically foldable and heatable
- Keyless entry & push button start
- VW Digital Cockpit Pro
- 8.5" Infotainment Display (Apple Car Play)
- · Rearview camera
- Park assist
- Climatronic® 3-zone air conditioning
- High beam control light assist
- · Side airbags including curtain airbags
- Including 3rd seat row (7 seater)





Scan for more information about the Volkswagen Tiguan AllSpace.

## Elegance

- 2.0 TSI, 185 HP
- 4Motion 8 speed automatic transmission
- 19" Alloy wheels (dark gray and machined)
- **IO Lights**
- LED Light strip exterior styling elements
- Easy-open electric tailgate
- Ilum