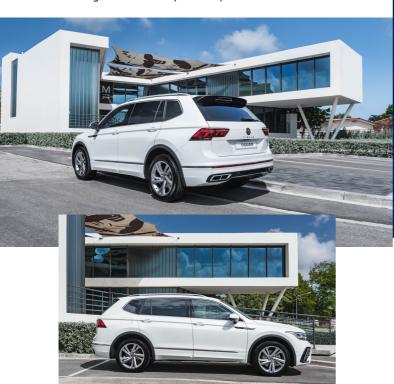

## Features.

### Life

- 2.0 TSI, 185 HP
- 4Motion 8 speed automatic transmission
- 18" Alloy wheels (silver)
- LED headlamps
- Silver roof rails
- · Electric tailgate
- Exterior mirrors electrically foldable and heatable
- Keyless entry & push button start
- VW Digital Cockpit Pro
- 8.5" Infotainment Display (Apple Car Play)
- · Rearview camera
- Park assist
- Climatronic® 3-zone air conditioning
- High beam control light assist
- · Side airbags including curtain airbags
- Including 3rd seat row (7 seater)





Scan for more information about the Volkswagen Tiguan AllSpace.

## Elegance

- 2.0 TSI, 185 HP
- 4Motion 8 speed automatic transmission
- 19" Alloy wheels (dark gray and machined)
- **IO Lights**
- LED Light strip exterior styling elements
- Easy-open electric tailgate
- Iluminated scuff plates for doors
- Customizable interior ambient lighting
- Chrome interior design pack

### **R-Line**

- 2.0 TSI, 185 HP
- 4Motion 8 speed automatic transmission
- 19" R-Line alloy wheels
- R-Line exterior badging, styling and body kits
- Dynamic front turning signal
- Tail light with dynamic/ animation turn
- Panoramic sunroof
- Multi-function steering wheel touch tiptronic heated
- R-Line leather powered/ memory seats
- Ventilate front seats

### R-Line Black Style Package

· Black styling exterio