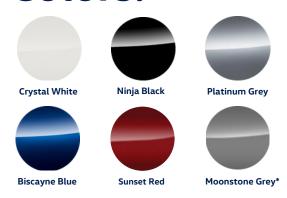

l
- Hill start assist
- Climatic air conditioning
- Coming and leaving home function





Scan for more information about the Volkswagen Nivus.

### Highline

- 1.0 TSI, 116 HP
- 6 speed automatic transmission
- 17" Alloy wheels
- Keyless entry & push button start
- VW Digital Cockpit Pro
- Multi-functional steering wheel (leather wrapped)
- Shift paddles on steering wheel
- Multimedia System Pro
- Wireless phone charger
- Climatronic® air conditioning
- Park distance control front and rear
- Adaptive cruise control (ACC)
- Auto. emergency braking front assist
- Additional chrome inserts
- Seats in leather trim
- Auto-dimming interior rearview mirror
- Light and rain sensor
- Silver roof rails
- Ext. mirrors power adjustable and folding
- Glove compartment with cooling system

## Colors.



<sup>\*</sup>Moonstone Grey is not available in Comfortline