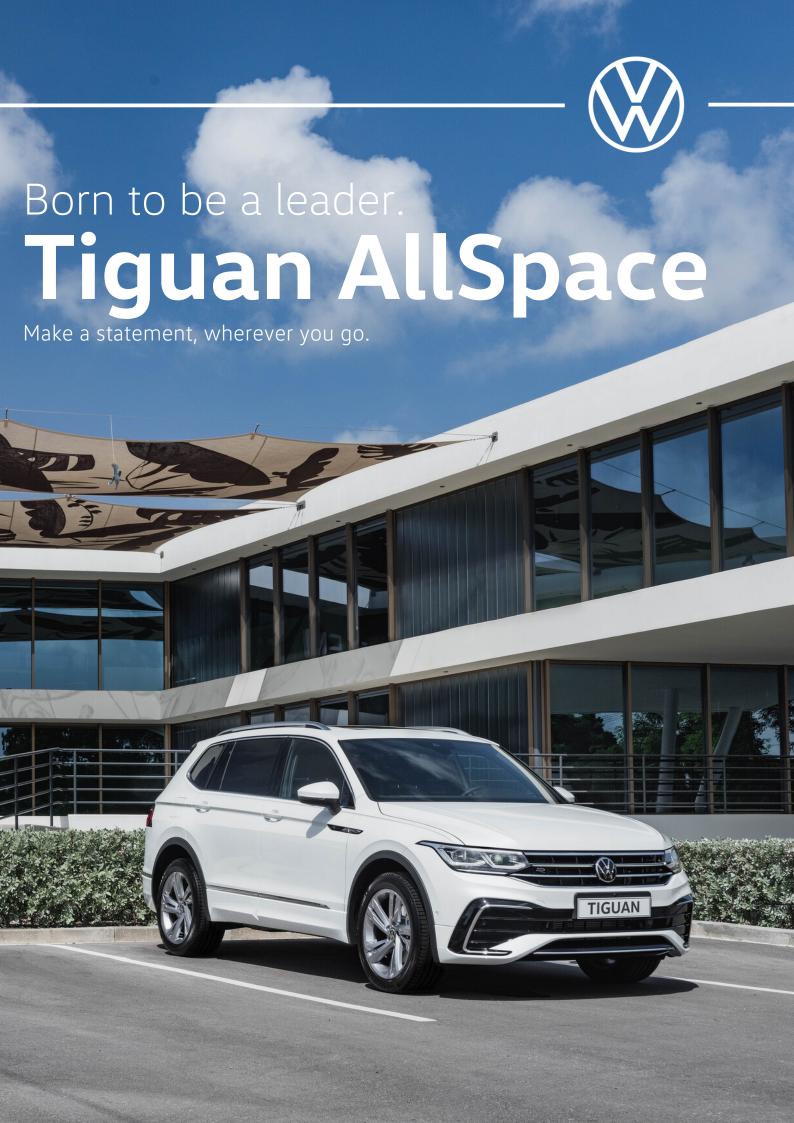

# Features.

## Life

- 2.0 TSI, 185 HP
- 4Motion 8 speed automatic transmission
- 18" Alloy wheels (silver)
- LED headlamps
- Silver roof rails
- Electric tailgate
- Exterior mirrors electrically foldable and heatable
- Keyless entry & push button start
- VW Digital Cockpit Pro
- 8.5" Infotainment Display (Apple Car Play)
- Rearview camera
- Park assist
- Climatronic® 3-zone air conditioning
- High beam control light assist
- Side airbags including curtain airbags
- Including 3rd seat row (7 seater)

## Elegance

- 2.0 TSI, 185 HP
- 4Motion 8 speed automatic transmission
- 19" Alloy wheels (dark gray and machined)
- LED Light strip exterior styling elements
- Easy-open electric tailgate
- Iluminated scuff plates for doors
- Customizable interior ambient lighting
- Chrome interior design pack

#### R-Line

- 2.0 TSI, 185 HP
- 4Motion 8 speed automatic transmission
- 19" R-Line alloy wheels
- · R-Line exterior badging, styling and body kits
- Dynamic front turning signal
- Tail light with dynamic/ animation turn
- Panoramic sunroof
- Multi-function steering wheel touch tiptronic heated
- R-Line leather powered/ memory seats
- Ventilate front seats

## R-Line Black Style Package

- 2.0 TSI, 185 HP
- Black styling exterior trims