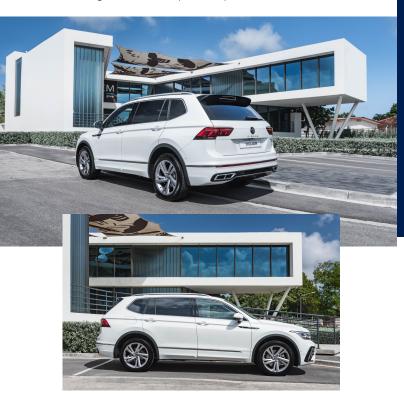

# Features.

## Life

- 2.0 TSI, 185 HP
- 4Motion 8 speed automatic transmission
- 18" Alloy wheels (silver)
- LED headlamps
- Silver roof rails
- Electric tailgate
- Exterior mirrors electrically foldable and heatable
- Keyless entry & push button start
- VW Digital Cockpit Pro
- 8.5" Infotainment Display (Apple Car Play)
- Rearview camera
- Park assist
- Climatronic® 3-zone air conditioning
- High beam control light assist
- Side airbags including curtain airbags
- Including 3rd seat row (7 seater)

## Elegance

- 2.0 TSI, 185 HP
- 4Motion 8 speed automatic transmission
- 19" Alloy wheels (dark gray and machined)
- LED Light strip exterior styling elements
- Easy-open electric tailgate
- Iluminated scuff plates for doors
- Customizable interior ambient lighting
- Chrome interior design pack

#### R-Line

- 2.0 TSI, 185 HP
- 4Motion 8 speed automatic transmission
- 19" R-Line alloy wheels
- · R-Line exterior badging, styling and body kits
- Dynamic front turning signal
- Tail light with dynamic/ animation turn
- Panoramic sunroof
- Multi-function steering wheel touch tiptronic heated
- R-Line leather powered/ memory seats
- Ventilate front seats

## R-Line Black Style Package

- 2.0 TSI, 185 HP
- Black styling exterior trims