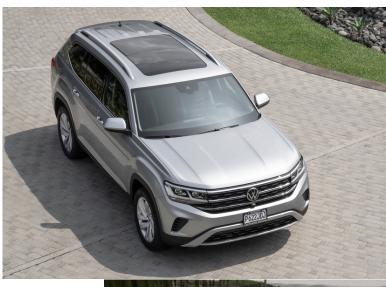

## Premium

- 3.6 VR6, 280 HP
- 4Motion 8 speed automatic transmission
- 20" Alloy wheels
- IQ LED headlamps with automatic headlight control with • separate DRL
- Leaving and coming home function
- Silver roof rails •
- Trailer stabilization
- Electric tailgate
- · Power windows and exterior adjustable, foldable, heating
- Keyless entry & push button start
- Immobilizer and anti-theft system
- Park assist with park distance control
- Front assist with automatic emergency braking
- Hill start assist and hill descent control
- ESC with driver steering recommendation
- VW Digital Cockpit Pro
- Light and rain sensor •
- Adaptive cruise control
- Area View Camera
- Blind spot monitor 'plus' •
- Electromechanical speed-sensitive power steering •
- Driver seat electrically adjustable with memory function
- Active climate front seats
- Airbag front driver and passenger with passenger airbag deactivation
- Curtain airbag system for front and rear passengers incl. side airbags in the front
- Panoramic sunroof .
- LED interior lighting
- 8.5" Infotainment Display (Apple Car Play) •
- Rear seat bench, split folding with center armrest and 3rd row • of seats (7 seater)
- Climatronic® 3-zone Air Conditioning Plus •
- Rear windows privacy glass
- Leather interior with sports comfort seats in the front