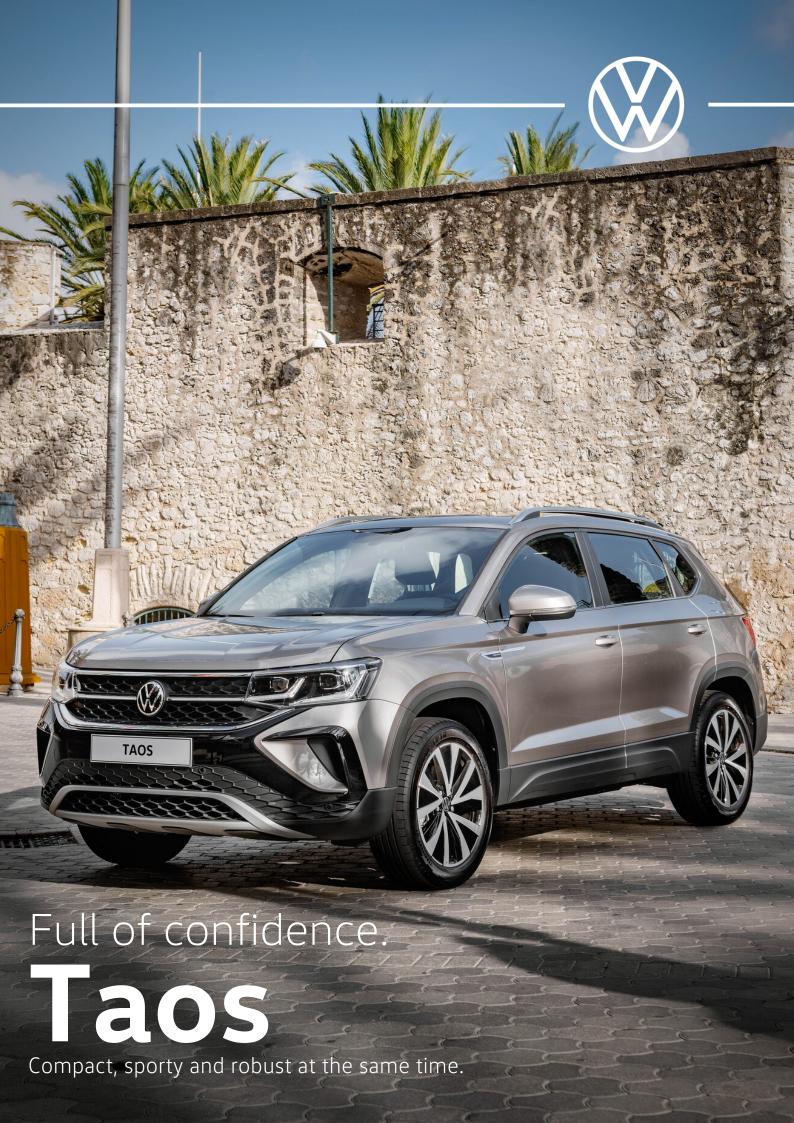

## Features.

### Comfortline

- 1.4 TSI, 150 HP
- 6 speed automatic transmission
- 18" Alloy wheels
- LED headlamps
- Start-stop system with regenerative braking
- Keyless entry & push button start
- VW Digital Cockpit
- 10" Infotainment Display (VW Play, Apple Car Play)
- Rearview camera
- Park distance control front and rear
- Cruise control
- Climatronic® dual-zone air conditioning



Scan for more information about the Volkswagen Taos.

### Highline

- 6 speed automatic transmission
- 18" diamond design wheels with black inserts
- Full LED lights including curving + front grille strip
- Silver roof rails
- Sport bumpers
- Electric folding mirrors
- · Blind spot monitor with rear traffic alert
- Chrome exterior moldings
- Autonomous brake with front assist
- VW Digital Cockpit Pro