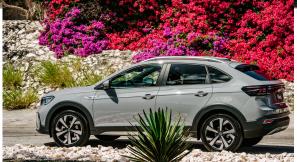

## Colors.

**Crystal White** 

Moonstone Grey\*

**Platinum Grey** 

\*Moonstone Grey is not available in Comfortline

Ninja Black

Sunset Red

Scan for more information about the Volkswagen Nivus.