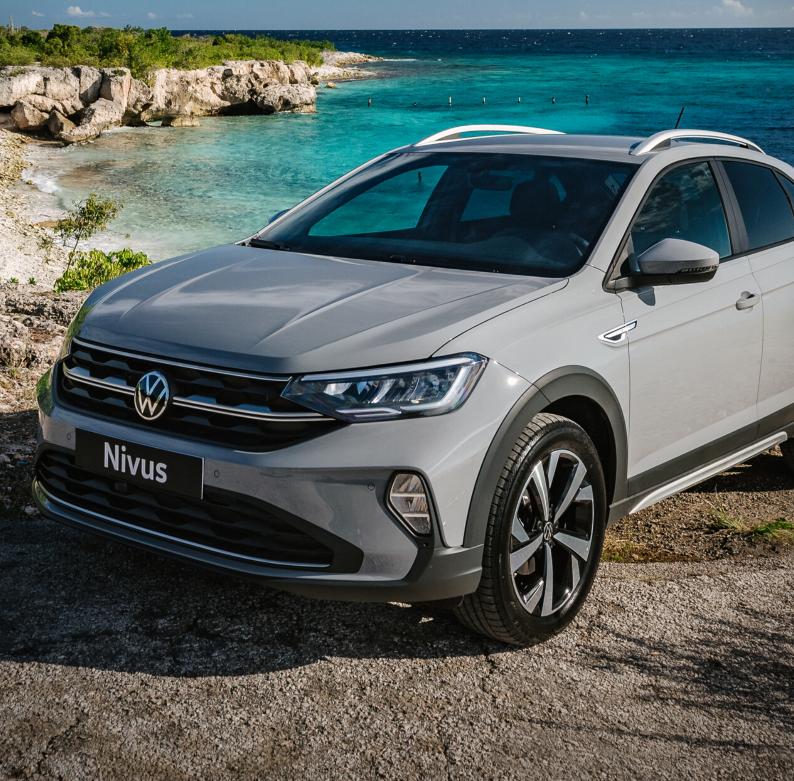

# Innovative design, innovative life. Nivus Beautiful, versatile and connected.

#### Comfortline

- 1.0 TSI, 116 HP
- 6 speed automatic transmission
- 16" Alloy wheels
- Full LED headlamps and tail lights •
- Separate DRL with auto headlight control •
- VW Digital Cockpit •
- Multimedia System Basic
- Multi-functional steering wheel ٠
- Rearview camera •
- Park distance control rear ٠
- Cruise control ٠
- Hill start assist •
- Climatic air conditioning
- Coming and leaving home function

### Highline

- 1.0 TSI, 116 HP
- 6 speed automatic transmission
- 17" Alloy wheels
- Keyless entry & push button start
- VW Digital Cockpit Pro
- Multi-functional steering wheel (leather wrapped)
- Shift paddles on steering wheel
- Multimedia System Pro ٠
- Wireless phone charger
- Climatronic<sup>®</sup> dual-zone air conditioning •
- Park distance control front and rear •
- Adaptive cruise control (ACC)
- Auto. emergency braking front assist
- Additional chrome inserts
- Seats in leather trim
- Auto-dimming interior rearview mirror
- Light and rain sensor
- Silver roof rails
- Ext. mirrors power adjustable and folding
- Glove compartment with cooling system