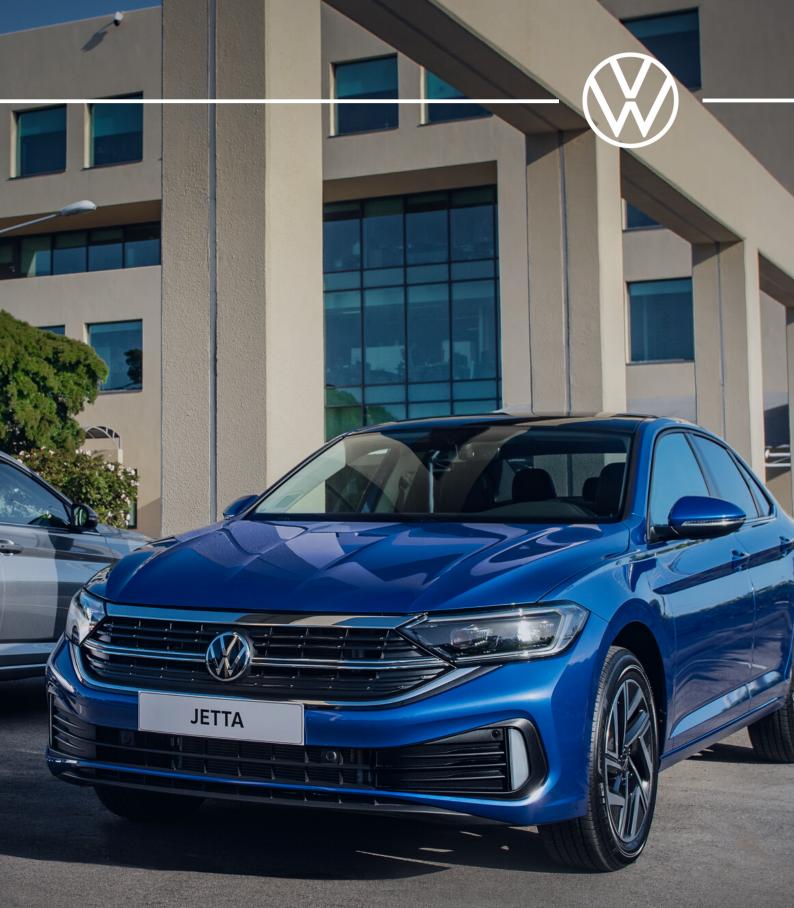

# Jetta

Stylish, technological and fun.

### Features.

#### Trendline

- 1.4 TSI, 150 HP
- 6 speed automatic transmission
- 16" Alloy wheels
- LED headlamps with DRL
- Light and rain sensor
- Leaving- and coming home function
- Cloth interior and seats
- Auto midding rear view mirror
- Alarm system with interior monitoring
- 8" infotainment display
- Clima-tronic dual zone air conditioning
- Driver profile select
- Multi-function steering wheel
- App connect/ mirror link
- Park distance control (front and rear)
- Rearview camera

#### Highline

- 1.4 TSI, 150 HP
- 6 speed automatic transmission
- 17" Highline alloy wheels
- Panoramic roof
- Fog Lamps
- Active LED headlamps
- VW Digital Cockpit Pro
- 10" infotainment display VW Play
- Customizable interior ambient lighting
- High beam control light assist
- Highline full leather interior (perforated)
- Active climate front seats
- Electrically adjustable driver seat with memory function
- Fatigue detection and post collision brake system