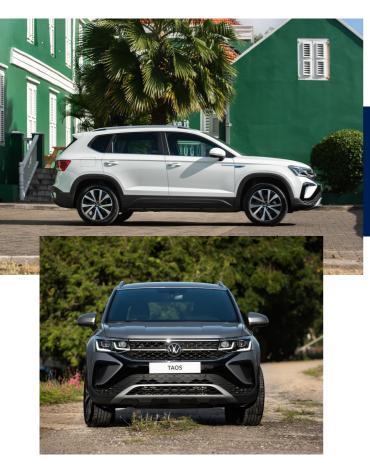

## **Features**

#### Comfortline

- 1.4 TSI, 150 HP
- 6 speed automatic transmission
- 18" Alloy wheels
- · LED headlamps
- Start-stop system with regenerative braking
- Keyless entry & push button start
- VW Digital Cockpit
- 10" Infotainment Display (VW Play, Apple Car Play)
- Rearview camera
- Park distance control front and rear
- Cruise control
- Climatronic® dual-zone air conditioning
- Leatherette seats





Scan for more information about the Volkswagen Taos.

#### Volkswagen Curaçao

### Highline

- 6 speed automatic transmission
- 18" diamond design wheels with black inserts
- Full LED lights including curving + front grille strip
- Silver roof rails
- Sport bumpers
- Electric folding mirrors
- Blind spot monitor with rear traffic alert
- Chrome exterior moldings
- Autonomous brake with front assist
- VW Digital Cockpit Pro
- 10" Infotainment Display (VW Play, Apple Car Play)
- Driver seat electrically adjustable
- Vienna leather seats
- Customizable interior ambient lighting
- Adaptive cruise control
- Pedestrian protection monitoring
- High beam control light assist

### Highline Plus

- 1.4 TSI, 150 HP
- 6 speed automatic transmission
- Panoramic sunroof

# **Colors**



<sup>\*</sup