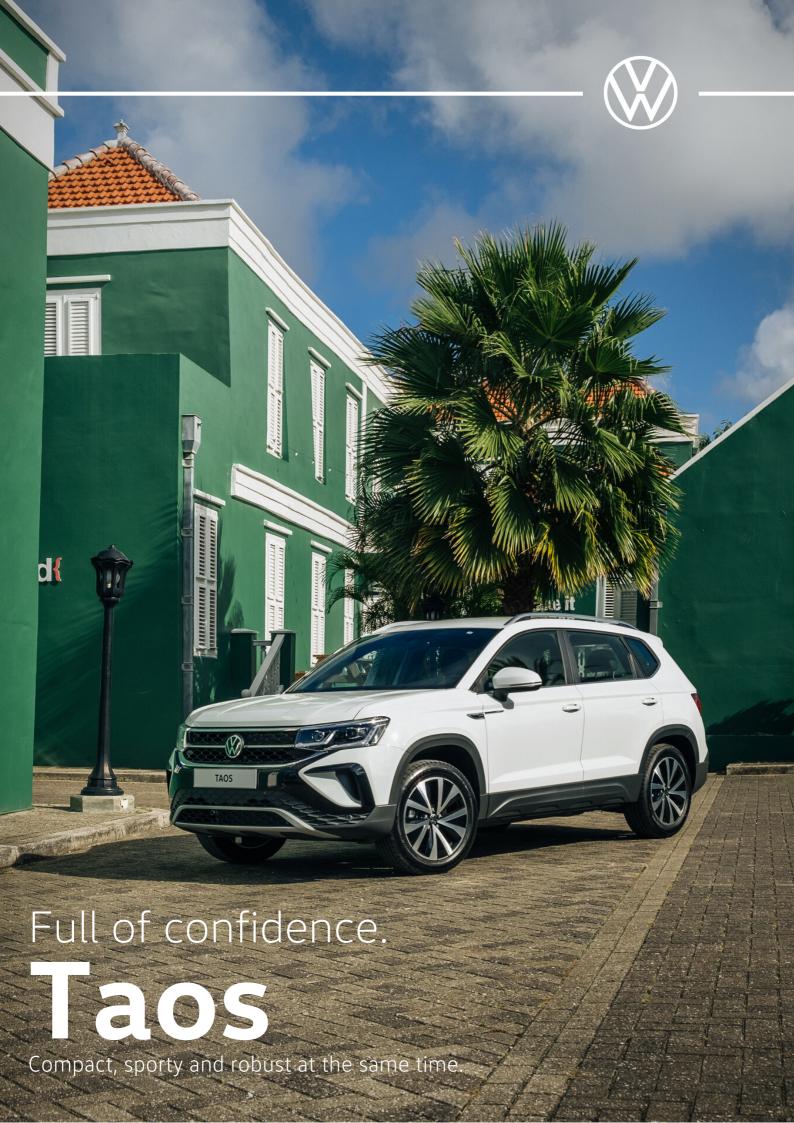

## **Features**

#### Comfortline

- 1.4 TSI, 150 HP
- 6 speed automatic transmission
- 18" Alloy wheels
- · LED headlamps
- Start-stop system with regenerative braking
- Keyless entry & push button start
- VW Digital Cockpit
- 10" Infotainment Display (VW Play, Apple Car Play)
- Rearview camera
- Park distance control front and rear
- Cruise control
- Climatronic® dual-zone air conditioning
- Leatherette seats





Scan for more information about the Volkswagen Taos.

#### Volkswagen Curaçao

### Highline

- 6 speed automatic transmission
- 18" diamond design wheels with black inserts
- Full LED lights including curving + front grille strip
- Silver roof rails
- Sport bumpers
- Electric folding mirrors
- Blind spot monitor with rear traffic alert
- Chrome exterior moldings
- Autonomou