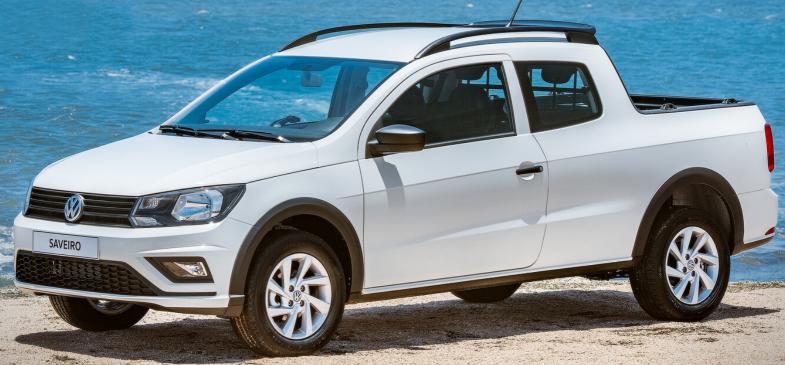

# Saveiro

In control of all the challenges.

### **Double Cabin**

- 1.6L, 101 HP
- 5 speed manual transmission
- Bed liner
- Halogen fog lamps
- Twin halogen headlamps
- 15" Alloy wheels
- Driver & passenger airbag
- Power windows, door locks & alarm from factory
- 6.5" Infotainment Display with Bluetooth, SD Card, USB
- Rear parking sensors
- Multi-function steering wheel