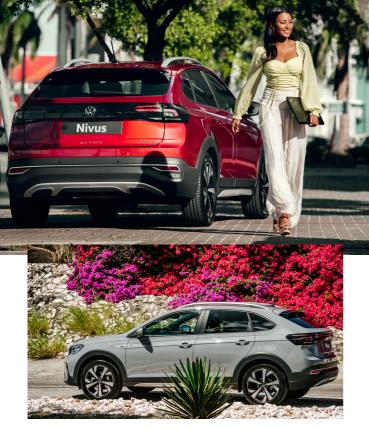

Innovative design, innovative life.

# Nivus

Beautiful, versatile and connected.





## **Features**

#### Comfortline

- 1.0 TSI, 116 HP
- 6 speed automatic transmission
- 16" Alloy wheels
- Full LED headlamps and tail lights
- Separate DRL with auto headlight control
- VW Digital Cockpit
- Multimedia System Basic
- Multi-functional steering wheel
- Rearview camera
- Park distance control rear
- Cruise control
- Hill start assist
- Climatic air conditioning
- Coming and leaving home function





Scan for more information about the Volkswagen Nivus.

#### Volkswagen Curaçao

# Highline

- 1.0 TSI, 116 HP
- 6 speed automatic transmission
- 17" Alloy wheels
- Keyless entry & push button start
- VW Digital Cockpit Pro
- Multi-functional steering wheel (leather wrapped)
- Shift paddles on steering wheel
- Multimedia System Pro
- Wireless phone charger
- Climatronic® air conditioning
- Park distance control front and rear
- Adaptive cruise control (ACC)
- Auto. emergency braking front assist
- Additional chrome inserts
- Seats in leather trim
- Auto-dimming interior rearview mirror
- Light and rain sensor
- Silver roof rails
- Ext. mirrors power adjustable and folding
- Glove compartment with cooling system

### **Colors**



<sup>\*</sup>Moonstone Grey is not available for Comfortl