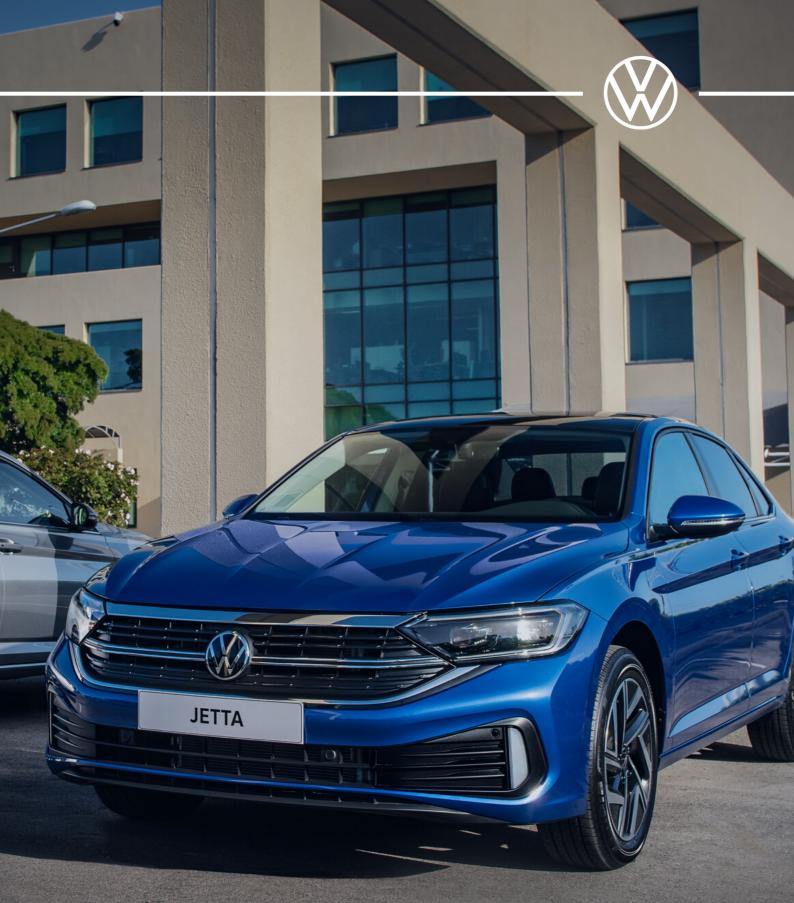

Wonderful in every way.

# Jetta

Stylish, technological and fun.



### **Features**

#### **Trendline**

- 1.4 TSI, 150 HP
- 6 speed automatic transmission
- 16" Alloy wheels
- LED headlamps with DRL
- Light and rain sensor
- Leaving- and coming home function
- Cloth interior and seats
- Auto midding rear view mirror
- Alarm system with interior monitoring
- 8" infotainment display
- Clima-tronic dual zone air conditioning
- Driver profile select
- Multi-function steering wheel
- App connect/ mirror link
- Park distance control (front and rear)
- Rearview camera

#### Highline

- 6 speed automatic transmission
- 17" Highline alloy wheels
- Panoramic roof
- Fog Lamps
- Active LED headlamps
- VW Digital Cockpit Pro
- 10" infotainment display VW Play
- Customizable interior ambient lighti